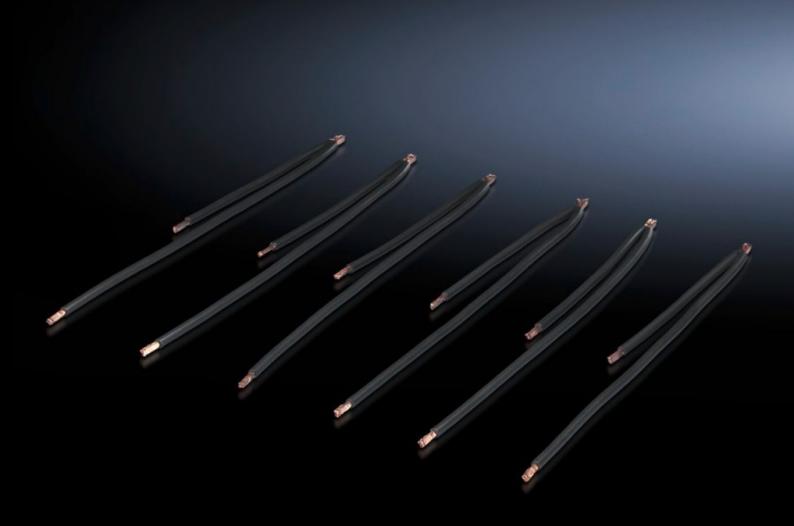

# SV 9340.820 - Twin cord for OM adaptors with spring terminal block 2.5 – 16 mm<sup>2</sup>

Pre-assembled connection cables for individual connection of up to two switchgear units per adaptor.

#### **Features**

| Model No.                    | SV 9340.820                                                                                                      |
|------------------------------|------------------------------------------------------------------------------------------------------------------|
| Product description          | Pre-assembled connection cables for individual connection of up to two switchgear units per adaptor.             |
| Material                     | PVC insulation<br>Temperature resistant to 105 °C<br>Wire ends with ultrasonic wire-end compression at both ends |
| AWG                          | AWG 10 = 5.26 mm² ∅ 6 mm²                                                                                        |
| Note                         | AWG = American Wire Gauge                                                                                        |
| Dimensions                   | Length: 140 mm, 250 mm                                                                                           |
| Packs of                     | 6 pc(s).                                                                                                         |
| Net weight                   | 0.138                                                                                                            |
| Gross weight                 | 0.16                                                                                                             |
| Copper weight (kg per piece) | 0.013                                                                                                            |
| Customs tariff number        | 85444290                                                                                                         |
| EAN                          | 4028177583573                                                                                                    |
| ETIM 9                       | EC000839                                                                                                         |
| ECLASS 8.0                   | 27400613                                                                                                         |