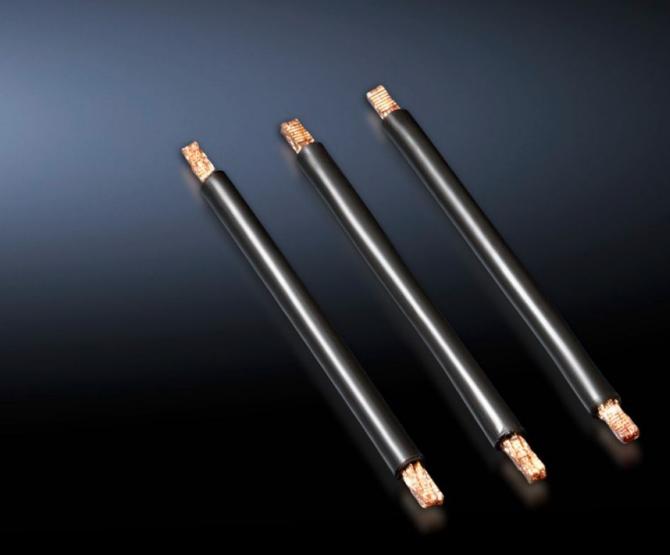

# SV 9340.880 - Cable set for OM adaptors with spring terminal block

Pre-assembled connection cables for individual connection of switchgear.

#### **Features**

| Model No.                    | SV 9340.880                                                                                                                     |
|------------------------------|---------------------------------------------------------------------------------------------------------------------------------|
| Product description          | Pre-assembled connection cables for individual connection of switchgear, top-mounted on OM adaptors with tension spring clamps. |
| Material                     | PVC insulation Temperature resistant to 105 °C Wire ends with ultrasonic wire-end compression at both ends                      |
| AWG                          | AWG 8 = 8.37 mm² № 10 mm²                                                                                                       |
| Note                         | AWG = American Wire Gauge                                                                                                       |
| Dimensions                   | Length: 140 mm                                                                                                                  |
| Packs of                     | 6 pc(s).                                                                                                                        |
| Net weight                   | 0.06                                                                                                                            |
| Gross weight                 | 0.088                                                                                                                           |
| Copper weight (kg per piece) | 0.009                                                                                                                           |
| Customs tariff number        | 85444290                                                                                                                        |
| EAN                          | 4028177502734                                                                                                                   |
| ETIM 9                       | EC000839                                                                                                                        |
| ECLASS 8.0                   | 27062302                                                                                                                        |