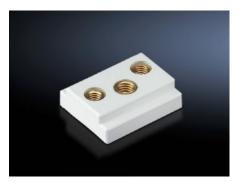

## SV 9342.560 - Sliding block for circuit-breaker component adaptors

For additional locking of circuit-breakers with more than two attachment points.