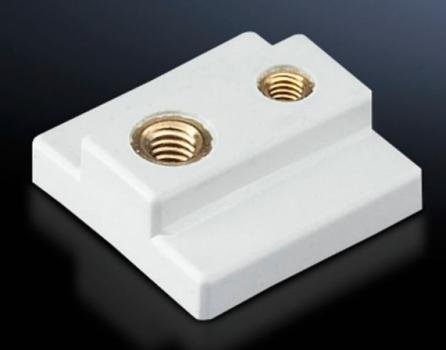

## SV 9342.560 - Sliding block for circuit-breaker component adaptors

For additional locking of circuit-breakers with more than two attachment points.