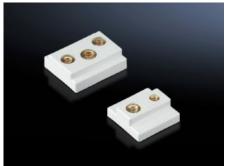

## SV 9342.560 - Sliding block for circuit-breaker component adaptors

For additional locking of circuit-breakers with more than two attachment points.