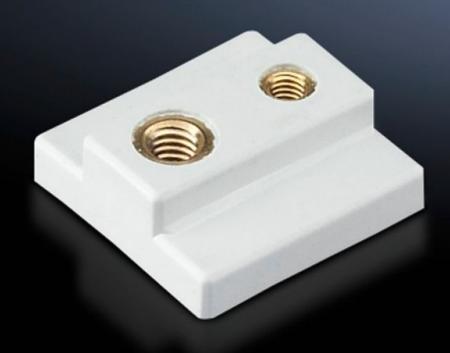

## SV 9342.640 - Sliding block for circuit-breaker component adaptors

For additional locking of circuit-breakers with more than two attachment points.