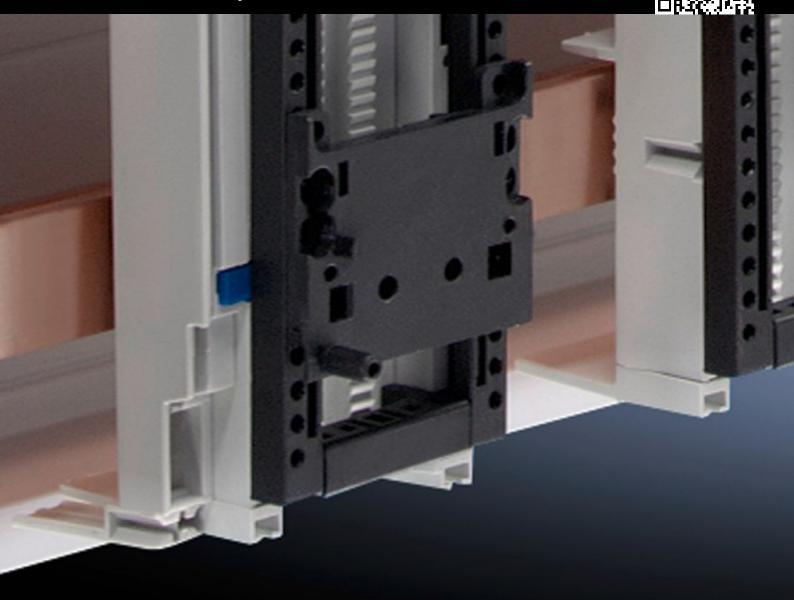

## SV 9342.800 - PinBlock for support frames

For reliable attachment and positioning of the contactor on motor starter combinations.

## **Features**

| Model No.             | SV 9342.800                                                                                                                                                                                                     |
|-----------------------|-----------------------------------------------------------------------------------------------------------------------------------------------------------------------------------------------------------------|
| Product description   | For reliable attachment and positioning of the contactor on motor starter combinations. Simple clip-on mounting onto the support frame. Individual vertical positioning is achieved by relocating the PinBlock. |
| Material              | Polyamide                                                                                                                                                                                                       |
| Colour                | RAL 9005                                                                                                                                                                                                        |
| Support frame width   | 45 mm                                                                                                                                                                                                           |
| Note                  | UL approval in conjunction with OM adaptor/support                                                                                                                                                              |
| Packs of              | 5 pc(s).                                                                                                                                                                                                        |
| Net weight            | 0.04                                                                                                                                                                                                            |
| Gross weight          | 0.036                                                                                                                                                                                                           |
| Customs tariff number | 39269097                                                                                                                                                                                                        |
| EAN                   | 4028177503847                                                                                                                                                                                                   |
| ETIM 9                | EC002270                                                                                                                                                                                                        |
| ECLASS 8.0            | 27400613                                                                                                                                                                                                        |