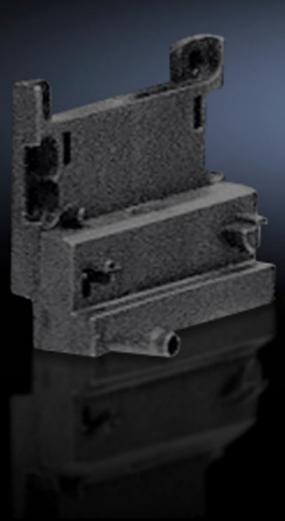

## SV 9342.820 - PinBlock Plus for starters with increased contactor attachment

For starters with increased contactor attachment.

## **Features**

| Model No.             | SV 9342.820                                                 |
|-----------------------|-------------------------------------------------------------|
| Product description   | Mounted by simply clipping onto the PinBlock 9342.800/.810. |
| Material              | Polyamide                                                   |
| Colour                | RAL 9005                                                    |
| Note                  | UL approval in conjunction with OM adaptor/support          |
| Packs of              | 5 pc(s).                                                    |
| Net weight            | 0.03                                                        |
| Gross weight          | 0.035                                                       |
| Customs tariff number | 39269097                                                    |
| EAN                   | 4028177503861                                               |
| ETIM 9                | EC002270                                                    |
| ECLASS 8.0            | 27400613                                                    |