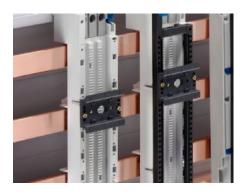

## SV 9342.860 - Support rail 35 x 10 mm for OM adaptors/ supports

For attaching to the adaptor section or to the support frame.

#### Tender text

Support rail TS 45D Support rail TS 45D 35 x 10 mm for OM adaptor / support for attaching to the adaptor section System: Rittal RiLine60