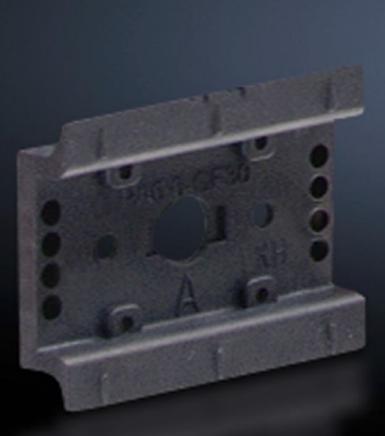

## SV 9342.860 - Support rail 35 x 10 mm for OM adaptors/ supports

For attaching to the adaptor section or to the support frame.

#### Features

| Model No.             | SV 9342.860                                                                                                                                            |
|-----------------------|--------------------------------------------------------------------------------------------------------------------------------------------------------|
| Design                | TS 45D                                                                                                                                                 |
| Product description   | For attaching to the adaptor section and support frame.                                                                                                |
| Material              | Polyamide                                                                                                                                              |
| Colour                | RAL 9005                                                                                                                                               |
| Supply includes       | Assembly screws                                                                                                                                        |
| Support rail type     | TS 45D                                                                                                                                                 |
| Note                  | UL approval in conjunction with OM adaptor/support<br>Support rail TS xxD-V only suitable for non-pitch pattern-dependent<br>mounting on support frame |
| Dimensions            | Width: 45 mm                                                                                                                                           |
| Packs of              | 5 pc(s).                                                                                                                                               |
| Net weight            | 0.04                                                                                                                                                   |
| Gross weight          | 0.044                                                                                                                                                  |
| Customs tariff number | 39269097                                                                                                                                               |
| EAN                   | 4028177503915                                                                                                                                          |
| ETIM 9                | EC001285                                                                                                                                               |
|                       |                                                                                                                                                        |

#### Tender text

Support rail TS 45D Support rail TS 45D 35 x 10 mm for OM adaptor / support for attaching to the adaptor section System: Rittal RiLine60