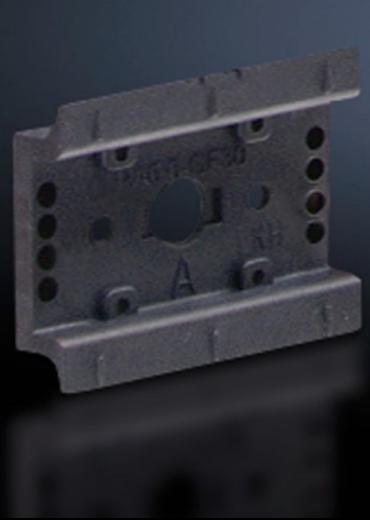

## SV 9342.870 - Support rail 35 x 10 mm for OM adaptors/ supports

For attaching to the adaptor section or to the support frame.

#### **Features**

| Model No.             | SV 9342.870                                                                                                                                            |
|-----------------------|--------------------------------------------------------------------------------------------------------------------------------------------------------|
| Design                | TS 45D-V                                                                                                                                               |
| Product description   | For attaching to the adaptor section and support frame.                                                                                                |
| Material              | Polyamide                                                                                                                                              |
| Colour                | RAL 9005                                                                                                                                               |
| Supply includes       | Assembly screws                                                                                                                                        |
| Support rail type     | TS 45D-V                                                                                                                                               |
| Note                  | UL approval in conjunction with OM adaptor/support<br>Support rail TS xxD-V only suitable for non-pitch pattern-dependent<br>mounting on support frame |
| Dimensions            | Width: 45 mm                                                                                                                                           |
| Packs of              | 5 pc(s).                                                                                                                                               |
| Net weight            | 0.05                                                                                                                                                   |
| Gross weight          | 0.063                                                                                                                                                  |
| Customs tariff number | 39269097                                                                                                                                               |
| EAN                   | 4028177503922                                                                                                                                          |
| ETIM 9                | EC001285                                                                                                                                               |
|                       |                                                                                                                                                        |

#### Tender text

Support rail TS45B
Support rail TS 45B-V 35 x 10 mm
for OM adaptor / support for
attaching to the support frame
With latch for retrospective locking of
the support rail with pre-assembled switchgear
System:
Rittal RiLine60