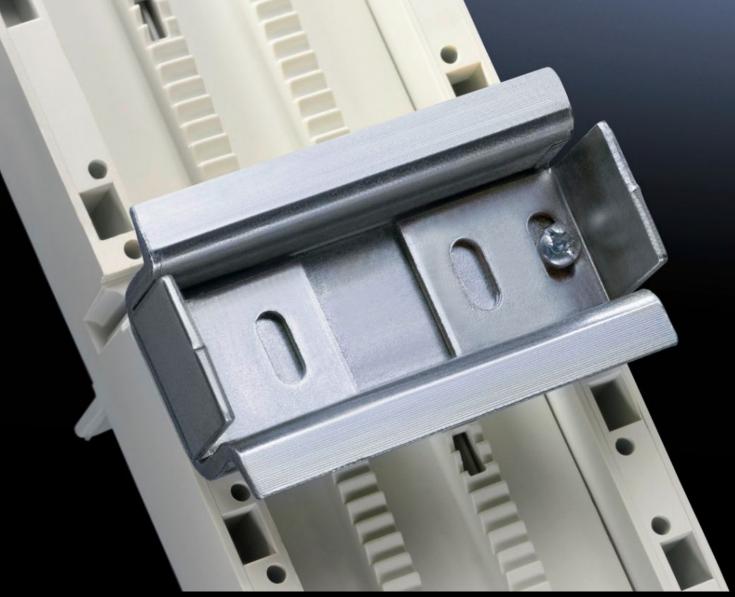

## SV 9342.880 - Support rail 35 x 15 mm for OM adaptors/ supports

For attaching to the adaptor section.

## **Features**

| Model No.                     | SV 9342.880                                                                                                    |
|-------------------------------|----------------------------------------------------------------------------------------------------------------|
| Product description           | For attaching to the adaptor section.                                                                          |
| Material                      | Sheet steel                                                                                                    |
| Surface finish                | Zinc-plated                                                                                                    |
| Supply includes               | Assembly screws and side anti-slip guard                                                                       |
| Dimensions                    | Width: 45 mm                                                                                                   |
| Packs of                      | 5 pc(s).                                                                                                       |
| Net weight                    | 0.25                                                                                                           |
| Gross weight                  | 0.278                                                                                                          |
| PCF per pack (cradle-to-gate) | 1.1 kg CO2 eq (Cat B)                                                                                          |
| Note on PCF category          | Category B: PCF value (cradle-to-gate) based on the product weight, approximately calculated and self-declared |
| Customs tariff number         | 73269098                                                                                                       |
| EAN                           | 4028177503939                                                                                                  |
| ETIM 9                        | EC001285                                                                                                       |
| ECLASS 8.0                    | 27141143                                                                                                       |