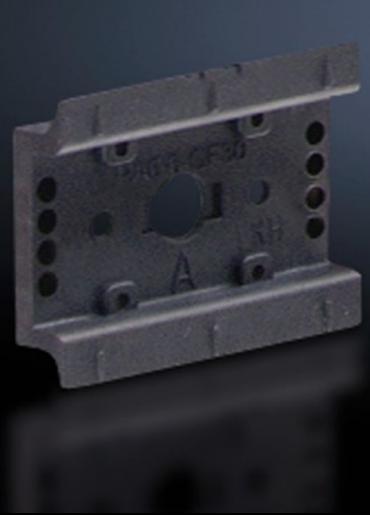

## SV 9342.920 - Support rail 35 x 10 mm for OM adaptors/ supports

For attaching to the adaptor section or to the support frame.

#### **Features**

| Model No.                                     | SV 9342.920                                                                                                                                            |
|-----------------------------------------------|--------------------------------------------------------------------------------------------------------------------------------------------------------|
| Design                                        | TS 55C                                                                                                                                                 |
| Product description                           | For attaching to the adaptor section and support frame.                                                                                                |
| Material                                      | Polyamide                                                                                                                                              |
| Colour                                        | RAL 9005                                                                                                                                               |
| Supply includes                               | Assembly screws                                                                                                                                        |
| Anti-slip guard for motor circuit-<br>breaker | Yes                                                                                                                                                    |
| Support rail type                             | TS 55C                                                                                                                                                 |
| Note                                          | UL approval in conjunction with OM adaptor/support<br>Support rail TS xxD-V only suitable for non-pitch pattern-dependent<br>mounting on support frame |
| Dimensions                                    | Width: 55 mm                                                                                                                                           |
| Packs of                                      | 5 pc(s).                                                                                                                                               |
| Net weight                                    | 0.045                                                                                                                                                  |
| Gross weight                                  | 0.052                                                                                                                                                  |
| Customs tariff number                         | 39269097                                                                                                                                               |
|                                               |                                                                                                                                                        |