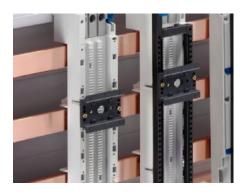

# SV 9342.930 - Support rail 35 x 10 mm for OM adaptors/ supports

For attaching to the adaptor section or to the support frame.

### Tender text

Support rail TS 55D Support rail TS 55D 35 x 10 mm for OM adaptor / support for attaching to the adaptor section System: Rittal RiLine60