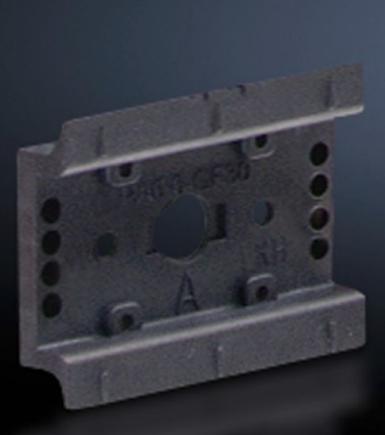

# SV 9342.930 - Support rail 35 x 10 mm for OM adaptors/ supports

For attaching to the adaptor section or to the support frame.

#### Features

| Model No.             | SV 9342.930                                                                                                                                            |
|-----------------------|--------------------------------------------------------------------------------------------------------------------------------------------------------|
| Design                | TS 55D                                                                                                                                                 |
| Product description   | For attaching to the adaptor section and support frame.                                                                                                |
| Material              | Polyamide                                                                                                                                              |
| Colour                | RAL 9005                                                                                                                                               |
| Supply includes       | Assembly screws                                                                                                                                        |
| Support rail type     | TS 55D                                                                                                                                                 |
| Note                  | UL approval in conjunction with OM adaptor/support<br>Support rail TS xxD-V only suitable for non-pitch pattern-dependent<br>mounting on support frame |
| Dimensions            | Width: 55 mm                                                                                                                                           |
| Packs of              | 5 pc(s).                                                                                                                                               |
| Net weight            | 0.04                                                                                                                                                   |
| Gross weight          | 0.05                                                                                                                                                   |
| Customs tariff number | 39269097                                                                                                                                               |
| EAN                   | 4028177503977                                                                                                                                          |
| ETIM 9                | EC001285                                                                                                                                               |
|                       |                                                                                                                                                        |

### Tender text

Support rail TS 55D Support rail TS 55D 35 x 10 mm for OM adaptor / support for attaching to the adaptor section System: Rittal RiLine60