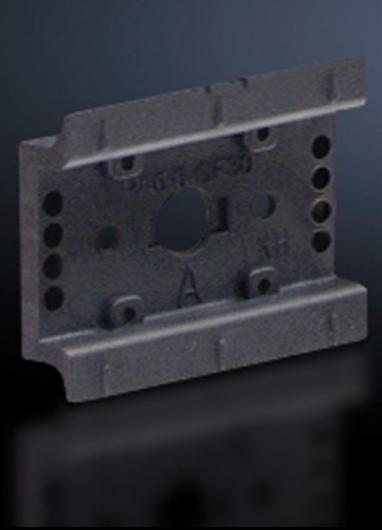

# SV 9342.940 - Support rail 35 x 10 mm for OM adaptors/ supports

For attaching to the adaptor section or to the support frame.

#### **Features**

| Model No.             | SV 9342.940                                                                                                                                      |
|-----------------------|--------------------------------------------------------------------------------------------------------------------------------------------------|
| Design                | TS 55D-V                                                                                                                                         |
| Product description   | For attaching to the adaptor section and support frame.                                                                                          |
| Material              | Polyamide                                                                                                                                        |
| Colour                | RAL 9005                                                                                                                                         |
| Supply includes       | Assembly screws                                                                                                                                  |
| Support rail type     | TS 55D-V                                                                                                                                         |
| Note                  | UL approval in conjunction with OM adaptor/support Support rail TS xxD-V only suitable for non-pitch pattern-dependent mounting on support frame |
| Dimensions            | Width: 55 mm                                                                                                                                     |
| Packs of              | 5 pc(s).                                                                                                                                         |
| Net weight            | 0.055                                                                                                                                            |
| Gross weight          | 0.07                                                                                                                                             |
| Customs tariff number | 39269097                                                                                                                                         |
| EAN                   | 4028177503984                                                                                                                                    |
| ETIM 9                | EC001285                                                                                                                                         |
|                       |                                                                                                                                                  |