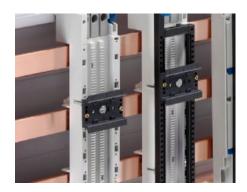

# SV 9342.940 - Support rail 35 x 10 mm for OM adaptors/ supports

For attaching to the adaptor section or to the support frame.