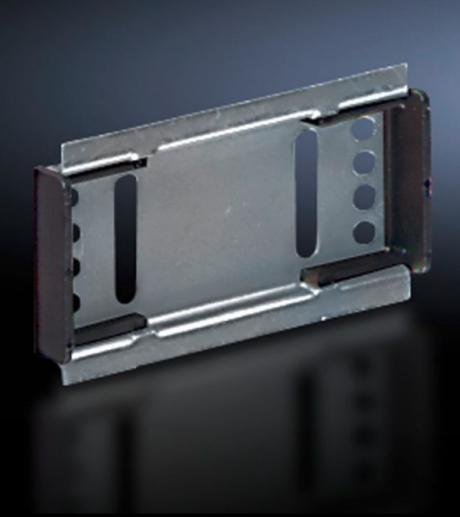

## SV 9342.980 - Support rail 35 x 7.5 mm for OM adaptors/ supports

For assembly on 55 mm wide OM adaptors.

#### **Features**

| Model No.                     | SV 9342.980                                                                                                                                                                                                              |
|-------------------------------|--------------------------------------------------------------------------------------------------------------------------------------------------------------------------------------------------------------------------|
| Applications                  | For assembly on 55 mm wide OM adaptors/supports with 10 mm wide insert strips mounted on the right and left.  Arrangement of the mounting hole for central configuration on 55 mm wide adaptor section or support frame. |
| Material                      | Sheet steel                                                                                                                                                                                                              |
| Surface finish                | Zinc-plated                                                                                                                                                                                                              |
| Supply includes               | Assembly screws and side anti-slip guard                                                                                                                                                                                 |
| Support rail type             | 35 x 7.5 mm                                                                                                                                                                                                              |
| Dimensions                    | Width: 72 mm                                                                                                                                                                                                             |
| Packs of                      | 5 pc(s).                                                                                                                                                                                                                 |
| Net weight                    | 0.125                                                                                                                                                                                                                    |
| Gross weight                  | 0.203                                                                                                                                                                                                                    |
| PCF per pack (cradle-to-gate) | 0.5 kg CO2 eq (Cat B)                                                                                                                                                                                                    |
| Note on PCF category          | Category B: PCF value (cradle-to-gate) based on the product weight, approximately calculated and self-declared                                                                                                           |
| Customs tariff number         | 73269098                                                                                                                                                                                                                 |
| EAN                           | 4028177525702                                                                                                                                                                                                            |