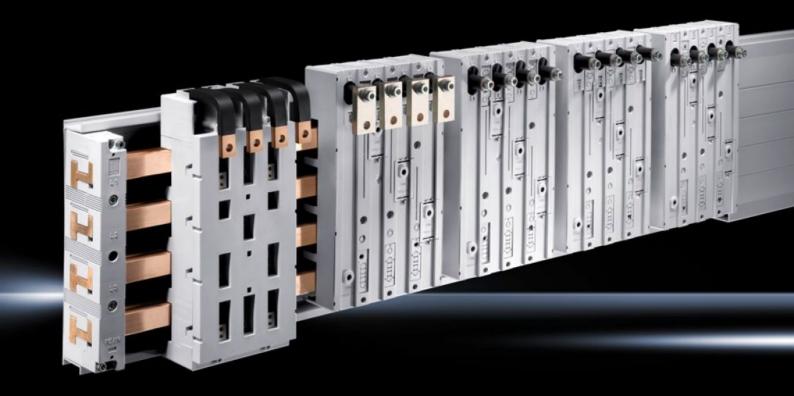

# SV 9345.714 - Circuit-breaker component adaptor 4-pole

#### **Features**

| Model No.                                         | SV 9345.714                                                                                                             |
|---------------------------------------------------|-------------------------------------------------------------------------------------------------------------------------|
| Material                                          | Polyamide Fire protection corresponding to UL 94-V0                                                                     |
| Colour                                            | RAL 7035                                                                                                                |
| Supply includes                                   | Copper spacer roll Connection screws                                                                                    |
| Rated current max.                                | 500 A                                                                                                                   |
| Rated operating voltage                           | 690 V, 4~                                                                                                               |
| Cable outlet                                      | Bottom                                                                                                                  |
| For bar systems with centre-to-<br>centre spacing | 60 mm                                                                                                                   |
| Note                                              | Cable outlet: Switch outlet or as outgoing cable from the switchgean<br>The technical data may vary for UL applications |
| Number of poles                                   | 4-pole                                                                                                                  |
| Dimensions                                        | Width: 185 mm<br>Height: 300 mm                                                                                         |
| To fit busbars                                    | Height: 5, 10 mm                                                                                                        |
| To fit manufacturer (model)                       | Schneider Electric                                                                                                      |
| To fit manufacturer (model)                       | Schneider Electric (NS(X)400, NS(X)630)                                                                                 |
| Packs of                                          | 1 pc(s).                                                                                                                |
| Net weight                                        | 3.4                                                                                                                     |
| Gross weight                                      | 3.524                                                                                                                   |
| Copper weight (kg per piece)                      | 2.135                                                                                                                   |
| Customs tariff number                             | 85369095                                                                                                                |
| EAN                                               | 4028177684522                                                                                                           |