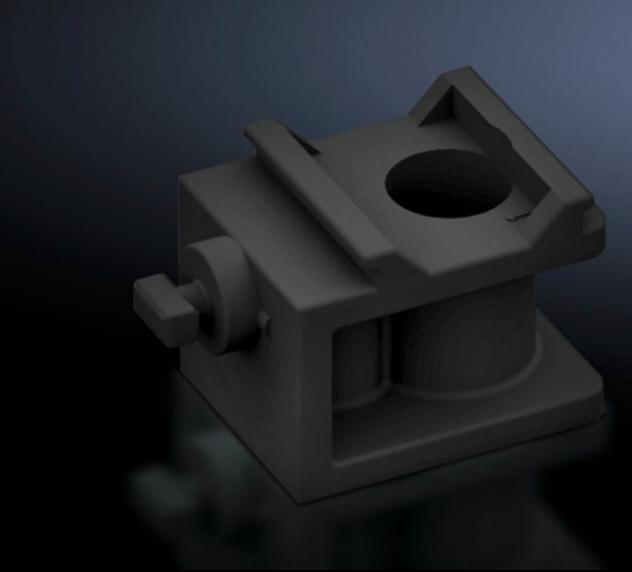

## SV 9346.430 - Support bracket for NH slimline fuse-switch disconnectors

For NH slimline fuse-switch disconnectors size 00 to 3. For attaching a customised conctact hazard protection cover. May be attached to the left and right of the disconnector.

## **Features**

| Model No.             | SV 9346.430                                                                                                                                                                                                                         |
|-----------------------|-------------------------------------------------------------------------------------------------------------------------------------------------------------------------------------------------------------------------------------|
| Applications          | For optional attachment of a customised contact hazard protection cover e.g. for special applications in conjunction with distribution enclosures. The support brackets may be attached to the left and right of the strip chassis. |
| Packs of              | 4 pc(s).                                                                                                                                                                                                                            |
| Net weight            | 0.012                                                                                                                                                                                                                               |
| Gross weight          | 0.02                                                                                                                                                                                                                                |
| Customs tariff number | 73182900                                                                                                                                                                                                                            |
| EAN                   | 4028177631786                                                                                                                                                                                                                       |
| ETIM 9                | EC001900                                                                                                                                                                                                                            |
| ECLASS 8.0            | 27400613                                                                                                                                                                                                                            |