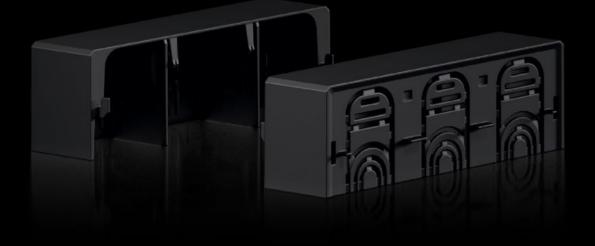

## RX 9365.531 - RiLineX Connection space cover for NH fuse-switch disconnectors

RiLineX connection space cover for RX NH1 fuse-switch disconnector, for use when assembling mounting plates and busbars.