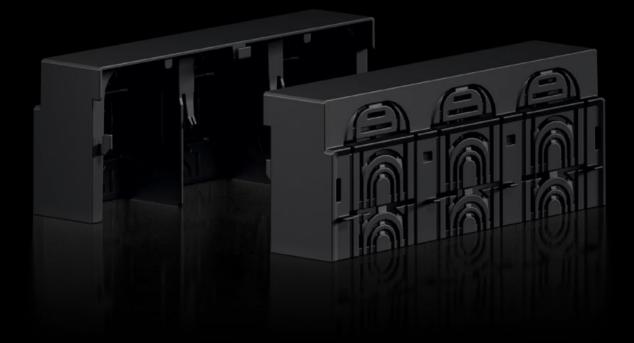

## RX 9365.532 - RiLineX Connection space cover for NH fuse-switch disconnectors

RiLineX connection space cover for RX NH2 fuse-switch disconnector, for use when assembling mounting plates and busbars.