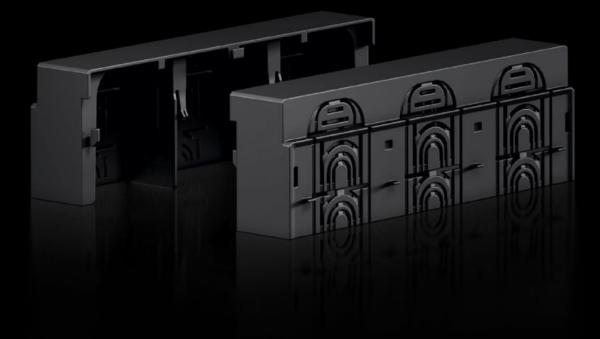

## RX 9365.533 - RiLineX connection space cover for NH fuse-switch disconnectors

RiLineX connection space cover for RX NH3 fuse-switch disconnector, for use when assembling mounting plates and busbars.