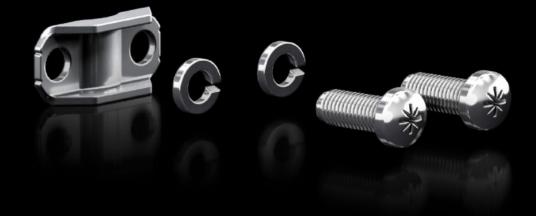

## RX 9365.540 - RiLineX clamp-type terminal for NH fuseswitch disconnectors

RiLineX lug terminal set for connecting round conductors to RiLineX NH fuse-switch disconnectors, size 00, 4 - 70 mm<sup>2</sup>