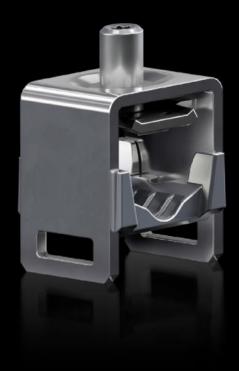

# RX 9365.542 - RiLineX Box terminal for NH fuse-switch disconnectors

RiLineX box terminal set for RX NH1 fuse-switch disconnectors, 35-150 mm<sup>2</sup>