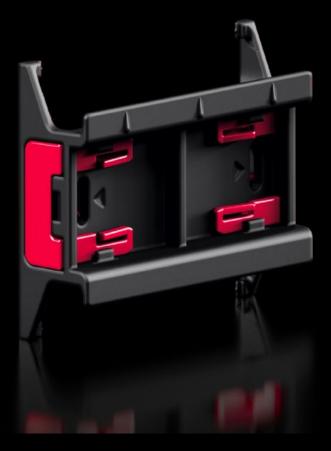

## RX 9365.725 - RiLineX support rail for component adaptor

RiLineX support rails for component adaptors in width 54 mm for 60 mm busbar systems. For mounting top-mounted equipment with snap fastening on component adaptors and component supports.