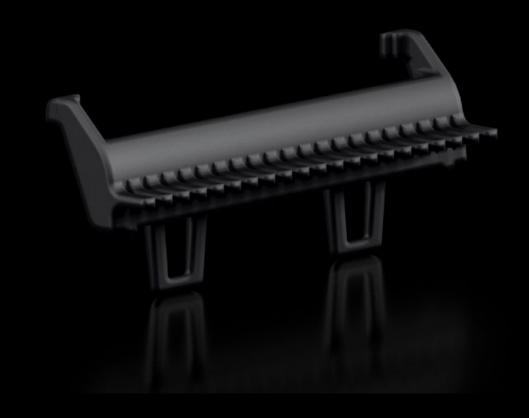

# RX 9365.735 - RiLineX Anti-slip guard for component adaptors

Anti-slip guard, width 54 mm for component adaptor support rails with 60 mm busbar platforms. Recommended with a vertically assembled basic system or complete board.