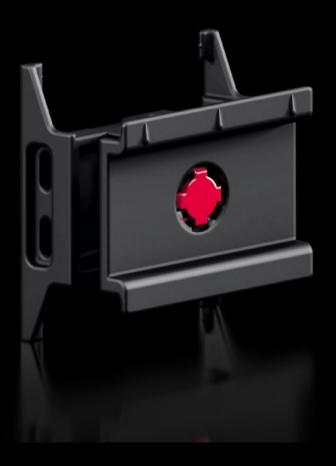

#### RX 9365.741 - RiLineX support rail for component adaptor

RiLineX support rails for component adaptors in width 45 mm for 60 mm busbar systems. Height-adjustable, ideal for securing motor-starter combinations with different mounting levels. For mounting top-mounted equipment with snap fastening on component adaptors and component supports.

#### **Features**

| Model No.             | RX 9365.741                                             |
|-----------------------|---------------------------------------------------------|
| Design                | with height adjustment system                           |
| Material              | Polyamide (PA 6) Fire protection corresponding to UL 94 |
| Colour                | RAL 9005<br>RAL 35745                                   |
| To fit Model No.      | 9360710<br>9360720<br>9360730                           |
| Dimensions            | Width: 45 mm<br>Height: 12 mm, 20 mm                    |
| Packs of              | 8 pc(s).                                                |
| Net weight            | 0.144                                                   |
| Gross weight          | 0.148                                                   |
| Customs tariff number | 39269097                                                |
| ETIM 9                | EC001285                                                |