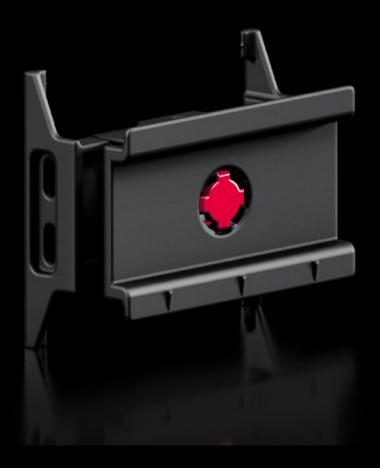

#### RX 9365.744 - RiLineX support rail for component adaptor

RiLineX support rails for component adaptors in width 54 mm for 60 mm busbar systems. Height-adjustable, ideal for securing motor-starter combinations with different mounting levels. For mounting top-mounted equipment with snap fastening on component adaptors and component supports.