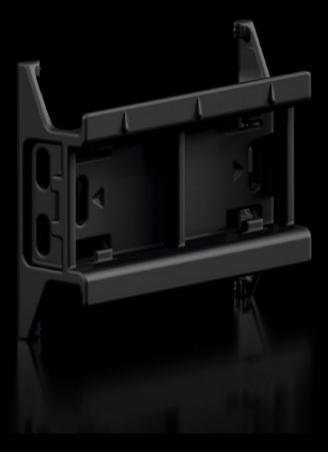

## RX 9365.745 -

Support rails for component adaptors in width 54 mm, without anti-slip guard at the side. For mounting top-mounted equipment with snap fastening on component adaptors and component supports for RiLineX and 60 mm busbar system platforms.

#### Features

| Model No.             | RX 9365.745                            |  |
|-----------------------|----------------------------------------|--|
| Material              | Polyamide (PA 6)                       |  |
|                       | Fire protection corresponding to UL 94 |  |
| Colour                | RAL 9005                               |  |
| To fit Model No.      | 9360740                                |  |
|                       | 9360760                                |  |
|                       | 9360780                                |  |
| Dimensions            | Width: 54 mm                           |  |
|                       | Height: 10 mm                          |  |
| Packs of              | 8 pc(s).                               |  |
| Net weight            | 0.072                                  |  |
| Gross weight          | 0.096                                  |  |
| Customs tariff number | 39269097                               |  |
| ETIM 9                | EC001285                               |  |
|                       |                                        |  |