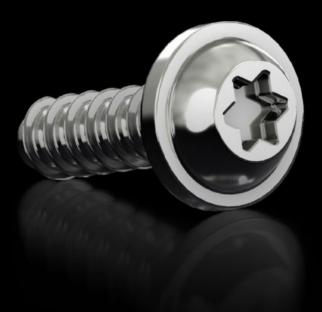

## RX 9365.747 - RiLineX locking screw for support rails

RiLineX locking screw for component adaptor support rails with 60 mm busbar systems.