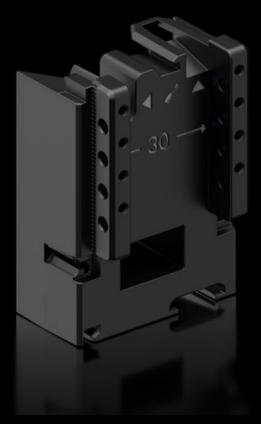

## RX 9365.750 - RiLineX expansion block for component adaptors and component supports

RiLineX extension block, width 45 mm, to extend the component adaptor by 60 mm for busbar systems.

## Features

| Model No.             | RX 9365.750                            |  |
|-----------------------|----------------------------------------|--|
| Material              | Polyamide (PA 6)                       |  |
|                       | Fire protection corresponding to UL 94 |  |
| Colour                | RAL 9005                               |  |
| To fit Model No.      | 9360.710                               |  |
|                       | 9360.720                               |  |
|                       | 9360.730                               |  |
|                       | 9360.705                               |  |
| Dimensions            | Width: 45 mm                           |  |
|                       | Height: 60 mm                          |  |
| Packs of              | 8 pc(s).                               |  |
| Net weight            | 0.232                                  |  |
| Gross weight          | 0.247                                  |  |
| Customs tariff number | 39269097                               |  |
| ETIM 9                | EC002270                               |  |
|                       |                                        |  |