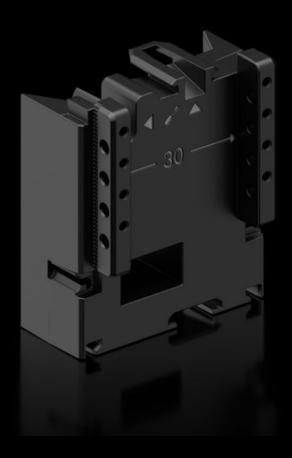

# RX 9365.751 - RiLineX expansion block for component adaptors and component supports

RiLineX extension block, width 54 mm, to extend the component adaptor by 60 mm for busbar systems.

#### **Features**

| Model No.             | RX 9365.751                                             |
|-----------------------|---------------------------------------------------------|
| Material              | Polyamide (PA 6) Fire protection corresponding to UL 94 |
| Colour                | RAL 9005                                                |
| To fit Model No.      | 9360.740<br>9360.760<br>9360.780<br>9360.707            |
| Dimensions            | Width: 54 mm<br>Height: 60 mm                           |
| Packs of              | 8 pc(s).                                                |
| Net weight            | 0.248                                                   |
| Gross weight          | 0.279                                                   |
| Customs tariff number | 39269097                                                |
| ETIM 9                | EC002270                                                |