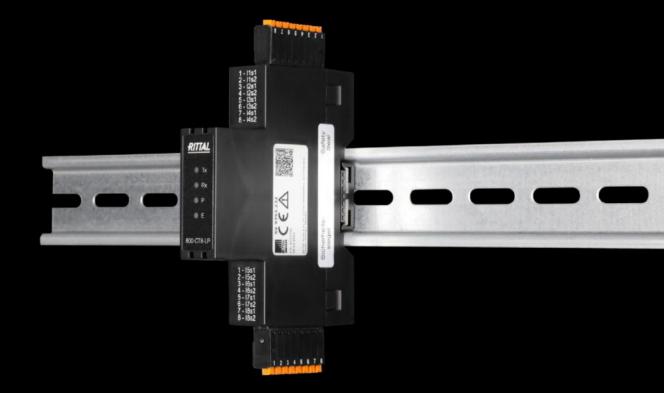

### SV 9393.232 - Current measurement module

To extend the modular network analyser REM 801 with 8 additional current measurement channels.

#### Features

| Model No.                                                                     | SV 9393.232                                                                                                                                                                                                                                                                                                                  |
|-------------------------------------------------------------------------------|------------------------------------------------------------------------------------------------------------------------------------------------------------------------------------------------------------------------------------------------------------------------------------------------------------------------------|
| Design                                                                        | REM 800-CT-8-LP<br>null                                                                                                                                                                                                                                                                                                      |
| Product description                                                           | To extend the modular network analyser REM 801 to a maximum of<br>92 current measuring channels or for connecting remote system<br>parts etc. Up to 10 extension modules, such as current<br>measurement modules with a maximum bus length of 100 m, may<br>be connected via the internal bus or the bus connection modules. |
| Operating temperature range                                                   | -10 °C55 °C                                                                                                                                                                                                                                                                                                                  |
| Storage temperature range                                                     | -25 °C70 °C                                                                                                                                                                                                                                                                                                                  |
| Ambient humidity (non-<br>condensing)                                         | 595 %                                                                                                                                                                                                                                                                                                                        |
| IP protection category to IEC 60<br>529                                       | IP 20                                                                                                                                                                                                                                                                                                                        |
| For mounting on support rails                                                 | Yes                                                                                                                                                                                                                                                                                                                          |
| Current measurement inputs                                                    | 8 (2x4)<br>2 systems – L1, L2, L3, N<br>Individual channels                                                                                                                                                                                                                                                                  |
| Measurement by way of low-power<br>current transformer (secondary<br>voltage) | 00.4 V                                                                                                                                                                                                                                                                                                                       |
| Fundamental frequency                                                         | 4070 Hz                                                                                                                                                                                                                                                                                                                      |
| Harmonic                                                                      | 115                                                                                                                                                                                                                                                                                                                          |
| Packs of                                                                      | 1 pc(s).                                                                                                                                                                                                                                                                                                                     |
| Net weight                                                                    | 0.29                                                                                                                                                                                                                                                                                                                         |
| Gross weight                                                                  | 0.295                                                                                                                                                                                                                                                                                                                        |
|                                                                               |                                                                                                                                                                                                                                                                                                                              |