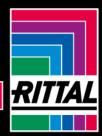

# PK 9516.000 - Polycarbonate enclosures PK without knockouts

Wall-mounted enclosure of fibreglass-reinforced polycarbonate. Protection category IP 66. Covers feature quick-release fasteners for speedy maintenance. Self-extinguishing material for safety.

#### Features

| Model No.                         | PK 9516.000                                                                                                                   |
|-----------------------------------|-------------------------------------------------------------------------------------------------------------------------------|
| Design                            | PK enclosure with solid cover                                                                                                 |
| Product description               | Use within the ambient temperature range: -35 °C+80 °C. The specified temperatures may be limited by the installed equipment. |
| Material                          | Enclosure: Fibreglass-reinforced polycarbonate                                                                                |
|                                   | Cover grey: Fibreglass-reinforced polycarbonate, all-round foamed                                                             |
|                                   | in PU seal                                                                                                                    |
|                                   | Cover screws: Polyamide                                                                                                       |
|                                   | Insulating bungs: Polyethylene                                                                                                |
| Colour                            | RAL 7035                                                                                                                      |
| Supply includes                   | Enclosure with cover                                                                                                          |
|                                   | Cover screws                                                                                                                  |
|                                   | Insulating bungs for wall mounting screws                                                                                     |
| Protection category NEMA          | NEMA 4X                                                                                                                       |
| Protection category to IEC 60 529 | IP 66                                                                                                                         |
| IK Code                           | IK08                                                                                                                          |
|                                   |                                                                                                                               |

### Tender text

Polycarbonate Housings without knockouts

Polycarbonate enclosure with solid cover without knockouts Enclosure: Fibreglass-reinforced polycarbonate without knockouts for cable entry Cover: Fibreglass-reinforced polycarbonate all-round foamed-in PU seal Cover screws: Polyamide Insulating bungs: Polyethylene Supply includes: Cover screws Insulating bungs for wall mounting screws Accessories: Wall mounting bracket Protection category to IEC 60 529: IP 66 Protection category NEMA: NEMA 4X Colour: similar to RAL 7035 Dimensions (W x H x T): 180 x 110 x 165 mm