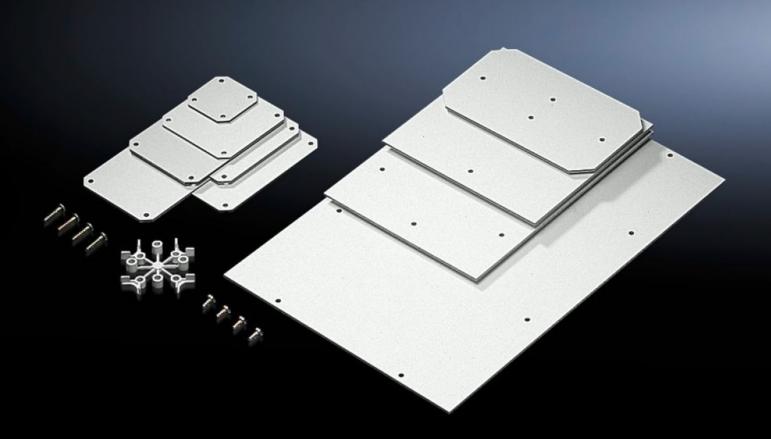

## PK 9548.000 - Mounting plate for PK

For individual interior installation.

## **Features**

| Model No.                         | PK 9548.000                                               |
|-----------------------------------|-----------------------------------------------------------|
| Product description               | For individual interior installation.                     |
| Material                          | 2.5 mm melamine phenol-coated laminated paper             |
| Colour                            | RAL 7035                                                  |
| Supply includes                   | Mounting plate Self-tapping assembly screws               |
| Dimensions mounting plate (W x H) | 150 mm x 150 mm                                           |
| To fit                            | Enclosure type: PK<br>Width: = 182 mm<br>Height: = 180 mm |
| Packs of                          | 10 pc(s).                                                 |
| Net weight                        | 0.91                                                      |
| Gross weight                      | 1.07                                                      |
| Customs tariff number             | 39269097                                                  |
| EAN                               | 4028177140097                                             |
| ETIM 9                            | EC000213                                                  |
| ECLASS 8.0                        | 27409216                                                  |