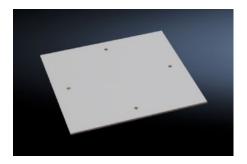

## PK 9548.000 - Mounting plate for PK

For individual interior installation.

## **Features**

| Model No.                         | PK 9548.000                                               |
|-----------------------------------|-----------------------------------------------------------|
| Product description               | For individual interior installation.                     |
| Material                          | 2.5 mm melamine phenol-coated laminated paper             |
| Colour                            | RAL 7035                                                  |
| Supply includes                   | Mounting plate Self-tapping assembly screws               |
| Dimensions mounting plate (W x H) | 150 mm x 150 mm                                           |
| To fit                            | Enclosure type: PK<br>Width: = 182 mm<br>Height: = 180 mm |
| Packs of                          | 10 pc(s).                                                 |
| Net weight                        | 0.91                                                      |
| Gross weight                      | 1.07                                                      |
| Customs tariff number             | 39269097                                                  |
| EAN                               | 4028177140097                                             |
| ETIM 9                            | EC000213                                                  |
| ECLASS 8.0                        | 27409216                                                  |