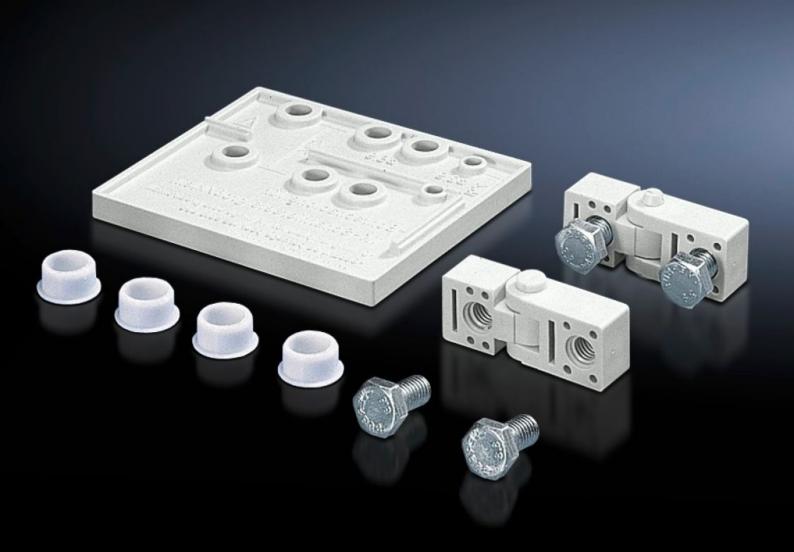

## PK 9580.000 - Hinge for PK

For hinged attachment of covers. The supplied drilling template ensures problem-free assembly.

## **Features**

| Model No.             | PK 9580.000                                                                                    |
|-----------------------|------------------------------------------------------------------------------------------------|
| Product description   | For hinged attachment of covers. The supplied drilling template ensures problem-free assembly. |
| Material              | Polycarbonate                                                                                  |
| Colour                | Similar to RAL 7035                                                                            |
| Supply includes       | 20 hinges<br>Assembly parts                                                                    |
| Packs of              | 10 set(s)                                                                                      |
| Net weight            | 0.31                                                                                           |
| Gross weight          | 0.383                                                                                          |
| Customs tariff number | 83021000                                                                                       |
| EAN                   | 4028177140332                                                                                  |
| ETIM 9                | EC001167                                                                                       |
| ECLASS 8.0            | 27409219                                                                                       |