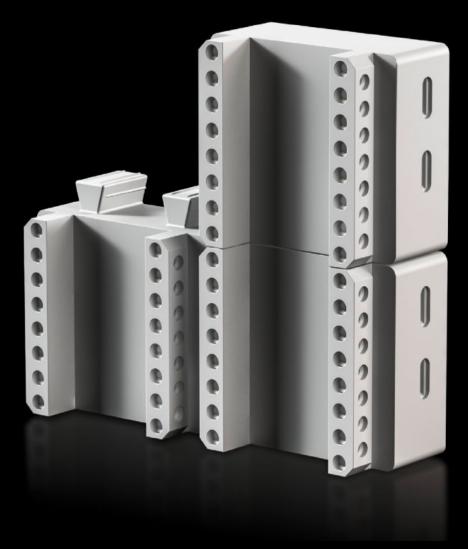

## SV 9635.640 - Extension kit for Comfort component adaptors

For the attachment of reverser combinations.

## **Features**

| Model No.             | SV 9635.640                                                                                                    |
|-----------------------|----------------------------------------------------------------------------------------------------------------|
| Product description   | For attaching reverser combinations with 90 mm width.                                                          |
| Material              | Polyamide Fire protection corresponding to UL 94-V0                                                            |
| Colour                | RAL 7035                                                                                                       |
| Supply includes       | 1 set consisting of 1 expansion module, 2 extension modules, 3 connection pins 1 set \( \mathbb{I} \) 1 pc(s). |
| Dimensions            | Width: 90 mm<br>Height: 80 mm                                                                                  |
| Packs of              | 4 pc(s).                                                                                                       |
| Net weight            | 0.26                                                                                                           |
| Gross weight          | 0.287                                                                                                          |
| Customs tariff number | 39211900                                                                                                       |
| EAN                   | 4028177919839                                                                                                  |
| ETIM 9                | EC002270                                                                                                       |
| ECLASS 8.0            | 27400613                                                                                                       |