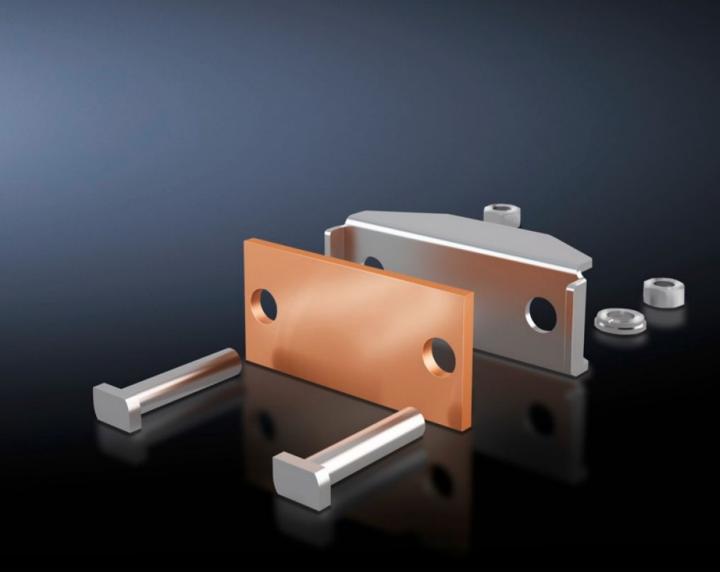

### SV 9640.350 - Connection plate for laminated copper bars

For the connection of laminated flat copper bars.

#### **Features**

| Model No.                                       | SV 9640.350                                             |
|-------------------------------------------------|---------------------------------------------------------|
| Product description                             | For the connection of laminated flat copper bars.       |
| Material                                        | Connection plate: E-Cu<br>Thrust piece: Stainless steel |
| Supply includes                                 | Assembly parts                                          |
| To fit busbars                                  | Maxi-PLS 45 S/45                                        |
| Clamping area for laminated copper bars (W x H) | 100 x 20 mm                                             |
| Packs of                                        | 3 pc(s).                                                |
| Net weight                                      | 1.659                                                   |
| Gross weight                                    | 1.96                                                    |
| Copper weight (kg per piece)                    | 0.27                                                    |
| Customs tariff number                           | 73269098                                                |
| EAN                                             | 4028177238695                                           |
| ETIM 9                                          | EC002498                                                |
| ECLASS 8.0                                      | 27379201                                                |