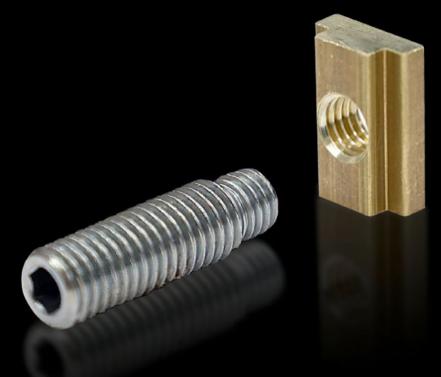

## SV 9640.370 - Terminal studs for Maxi-PLS

For connecting cables with ring terminals

## Features

| Model No.                    | SV 9640.370                                |
|------------------------------|--------------------------------------------|
| Product description          | For connecting cables with ring terminals. |
| Material                     | Terminal stud: Steel, zinc-plated          |
|                              | Sliding block: Copper alloy                |
| Supply includes              | Terminal studs                             |
|                              | Sliding blocks                             |
|                              | Assembly parts                             |
| To fit busbars               | Maxi-PLS 45 S/45                           |
| Dimensions                   | Thread: M12                                |
|                              | Thread length: 30 mm                       |
| Packs of                     | 3 pc(s).                                   |
| Net weight                   | 0.216                                      |
| Gross weight                 | 0.22                                       |
| Copper weight (kg per piece) | 0.07                                       |
| Customs tariff number        | 73181535                                   |
| EAN                          | 4028177238701                              |
| ETIM 9                       | EC002498                                   |
| ECLASS 8.0                   | 27379201                                   |