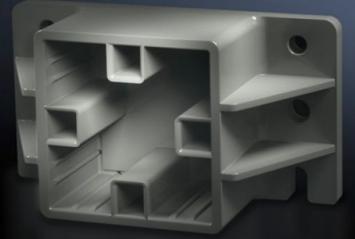

## SV 9649.010 - End supports for Maxi-PLS busbars

For attaching Maxi-PLS busbars on the sides by insertion into the supports.

## Features

| Model No.             | SV 9649.010                                                                                                                         |
|-----------------------|-------------------------------------------------------------------------------------------------------------------------------------|
| Product description   | For attaching Maxi-PLS busbars when used as a cable connection system. The stepped configuration ensures simple cable installation. |
| Material              | Polyamide<br>Fire protection corresponding to UL 94-V0                                                                              |
| Colour                | Similar to RAL 9011                                                                                                                 |
| Supply includes       | Assembly parts                                                                                                                      |
| To fit busbars        | Maxi-PLS 45 S<br>Maxi-PLS 45                                                                                                        |
| Packs of              | 2 pc(s).                                                                                                                            |
| Net weight            | 0.23                                                                                                                                |
| Gross weight          | 0.284                                                                                                                               |
| Customs tariff number | 39269097                                                                                                                            |
| EAN                   | 4028177400863                                                                                                                       |
| ETIM 9                | EC001166                                                                                                                            |
| ECLASS 8.0            | 27400607                                                                                                                            |