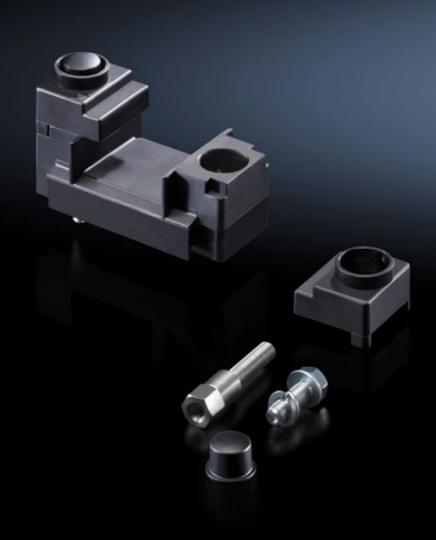

## SV 9649.160 - Busbar support, suitable for top mounting

For the attachment of Maxi-PLS busbars, by inserting into the supports, not suitable for top-mounting.

#### **Features**

| Model No.             | SV 9649.160                    |
|-----------------------|--------------------------------|
| Material              | Polyamide                      |
| Colour                | Similar to RAL 9011            |
| To fit busbars        | Maxi-PLS 1600<br>Maxi-PLS 2000 |
| Packs of              | 1 pc(s).                       |
| Net weight            | 0.27                           |
| Gross weight          | 0.278                          |
| Customs tariff number | 85469010                       |
| EAN                   | 4028177643093                  |
| ETIM 9                | EC002525                       |
| ECLASS 8.0            | 27400613                       |