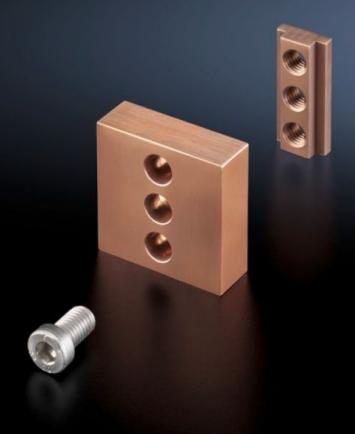

# SV 9650.181 - Contact piece

For contacting the connection brackets to the Maxi-PLS busbars.

#### **Features**

| Model No.                    | SV 9650.181                                                    |
|------------------------------|----------------------------------------------------------------|
| Applications                 | For contacting the connection brackets to the Maxi-PLS busbars |
| Material                     | E-Cu                                                           |
| Supply includes              | Contact piece<br>Sliding block                                 |
|                              | Assembly parts                                                 |
| To fit busbars               | Maxi-PLS 3200                                                  |
| Packs of                     | 1 pc(s).                                                       |
| Net weight                   | 1.1                                                            |
| Gross weight                 | 1.124                                                          |
| Copper weight (kg per piece) | 1.08                                                           |
| Customs tariff number        | 74198090                                                       |
| EAN                          | 4028177643031                                                  |
| ETIM 9                       | EC002525                                                       |
| ECLASS 8.0                   | 27400613                                                       |
|                              |                                                                |