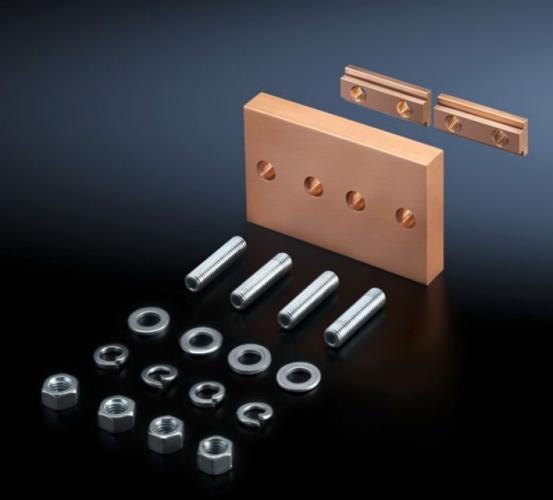

### SV 9650.191 - Longitudinal connector E-Cu

For simple baying connection of Maxi-PLS busbars.

#### Features

| SV 9650.191                                      |
|--------------------------------------------------|
| For simple baying connection of Maxi-PLS busbars |
| E-Cu                                             |
| Longitudinal connectors                          |
| Sliding blocks                                   |
| Bolts                                            |
| Assembly parts                                   |
| Maxi-PLS 60                                      |
| 1 pc(s).                                         |
| 2.21                                             |
| 2.221                                            |
| 1.87                                             |
| 74198090                                         |
| 4028177643048                                    |
| EC002525                                         |
| 27400613                                         |
|                                                  |