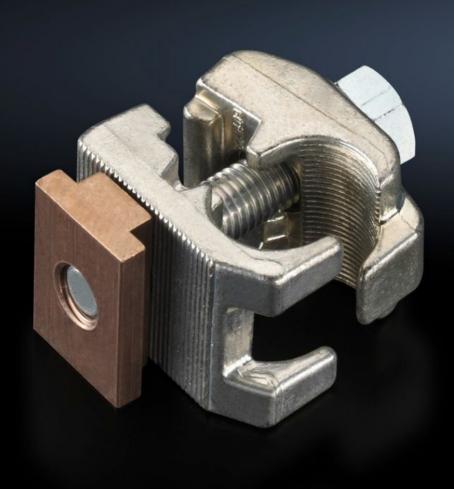

## SV 9650.325 - Connection clamp for round conductors

For the connection of round conductors.

#### **Features**

| Model No.                      | SV 9650.325                                                                                       |
|--------------------------------|---------------------------------------------------------------------------------------------------|
| Product description            | For the connection of round conductors.                                                           |
| Material                       | Connection clamp: Brass, tin-plated Terminal stud: Steel, zinc-plated Sliding block: Copper alloy |
| Supply includes                | Connection clamp Terminal studs Sliding block Assembly parts                                      |
| To fit busbars                 | Maxi-PLS 60                                                                                       |
| Connection of round conductors | 95 - 300 mm²                                                                                      |
| Packs of                       | 1 pc(s).                                                                                          |
| Net weight                     | 0.4                                                                                               |
| Gross weight                   | 0.428                                                                                             |
| Customs tariff number          | 85369010                                                                                          |
| EAN                            | 4028177580633                                                                                     |
| ETIM 9                         | EC000001                                                                                          |
| ECLASS 8.0                     | 27141146                                                                                          |