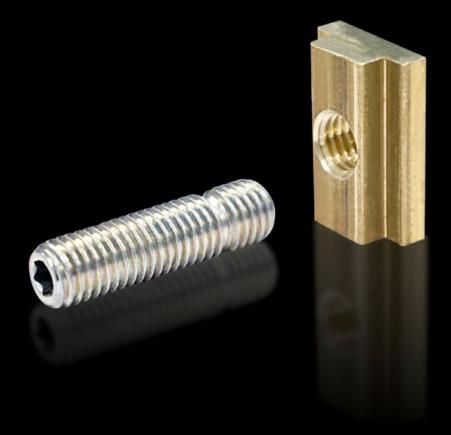

### SV 9650.370 - Terminal studs for Maxi-PLS

For connecting cables with ring terminals

#### **Features**

| Model No.             | SV 9650.370                                |
|-----------------------|--------------------------------------------|
| Product description   | For connecting cables with ring terminals. |
| Material              | Terminal stud: Steel, zinc-plated          |
|                       | Sliding block: Copper alloy                |
| Supply includes       | Terminal studs                             |
|                       | Sliding blocks                             |
|                       | Assembly parts                             |
| To fit busbars        | Maxi-PLS 60                                |
| Dimensions            | Thread: M12                                |
|                       | Thread length: 32 mm                       |
| Packs of              | 3 pc(s).                                   |
| Net weight            | 0.3                                        |
| Gross weight          | 0.347                                      |
| Customs tariff number | 85444290                                   |
| EAN                   | 4028177239548                              |
| ETIM 9                | EC002498                                   |
| ECLASS 8.0            | 27379201                                   |
|                       |                                            |