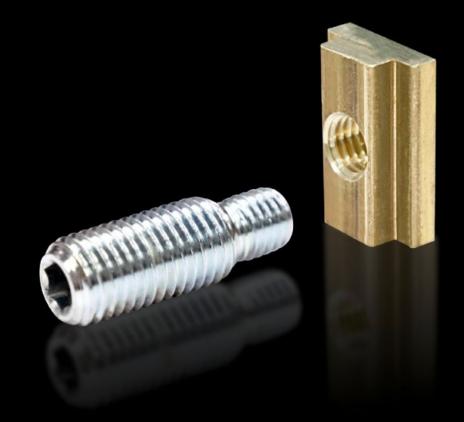

### SV 9650.380 - Terminal studs for Maxi-PLS

For connecting cables with ring terminals

#### **Features**

| Model No.             | SV 9650.380                                |
|-----------------------|--------------------------------------------|
| Product description   | For connecting cables with ring terminals. |
| Material              | Terminal stud: Steel, zinc-plated          |
|                       | Sliding block: Copper alloy                |
| Supply includes       | Terminal studs                             |
|                       | Sliding blocks                             |
|                       | Assembly parts                             |
| To fit busbars        | Maxi-PLS 60                                |
| Dimensions            | Thread: M16                                |
|                       | Thread length: 32 mm                       |
| Packs of              | 3 pc(s).                                   |
| Net weight            | 0.393                                      |
| Gross weight          | 0.475                                      |
| Customs tariff number | 85444290                                   |
| EAN                   | 4028177239555                              |
| ETIM 9                | EC002498                                   |
| ECLASS 8.0            | 27379201                                   |