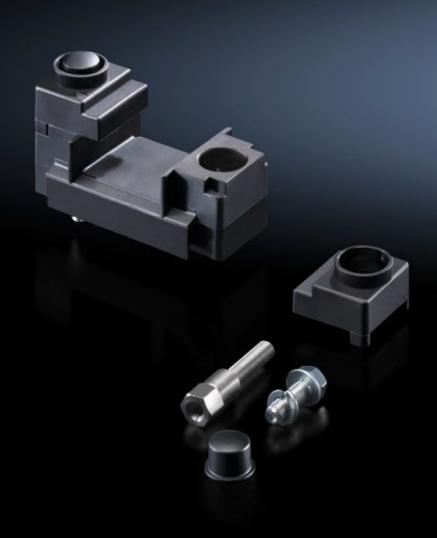

## SV 9659.160 - Busbar support, suitable for top mounting

For the attachment of Maxi-PLS busbars, by inserting into the supports, not suitable for top-mounting.