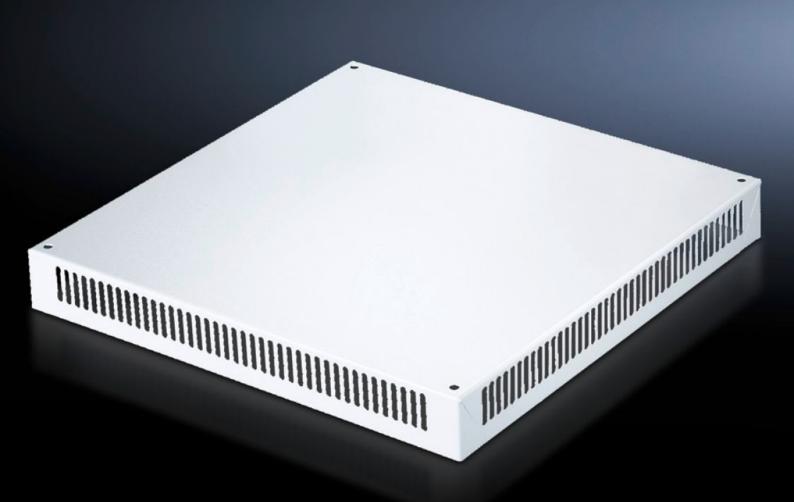

## SV 9659.525 - Roof plate IP 2X with ventilation hole for TS

For enclosures without roof plate and in exchange for the standard roof in other TS enclosures.

## **Features**

| Model No.             | SV 9659.525                                                                                     |
|-----------------------|-------------------------------------------------------------------------------------------------|
| Applications          | For enclosures without roof plate and in exchange for the standard roof in other TS enclosures. |
| Material              | Sheet steel, 1.5 mm                                                                             |
| Surface finish        | Textured paint                                                                                  |
| Colour                | RAL 7035                                                                                        |
| Supply includes       | Assembly parts                                                                                  |
| Build-up height       | 72 mm                                                                                           |
| To fit                | Width: = 600 mm<br>Depth: = 800 mm                                                              |
| Packs of              | 1 pc(s).                                                                                        |
| Net weight            | 7.8                                                                                             |
| Gross weight          | 8.1                                                                                             |
| Customs tariff number | 94039910                                                                                        |
| EAN                   | 4028177465091                                                                                   |
| ETIM 9                | EC000744                                                                                        |
| ECLASS 8.0            | 27182405                                                                                        |
|                       |                                                                                                 |