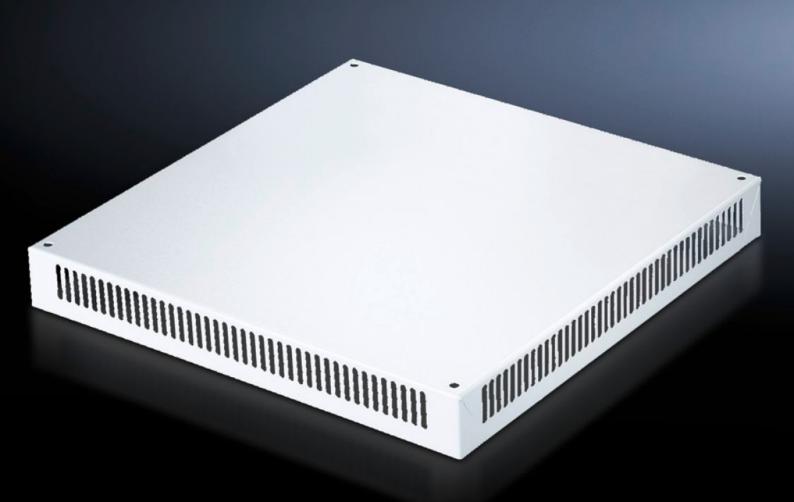

## SV 9659.535 Roof plate IP 2X with ventilation hole

State: 10/05/2025 (Source: rittal.com/com-en)

## SV 9659.535 - Roof plate IP 2X with ventilation hole for TS

For enclosures without roof plate and in exchange for the standard roof in other TS enclosures.

## **Features**

| Model No.             | SV 9659.535                                                                                     |
|-----------------------|-------------------------------------------------------------------------------------------------|
| Applications          | For enclosures without roof plate and in exchange for the standard roof in other TS enclosures. |
| Material              | Sheet steel, 1.5 mm                                                                             |
| Surface finish        | Textured paint                                                                                  |
| Colour                | RAL 7035                                                                                        |
| Supply includes       | Assembly parts                                                                                  |
| Build-up height       | 72 mm                                                                                           |
| To fit                | Width: = 800 mm<br>Depth: = 800 mm                                                              |
| Packs of              | 1 pc(s).                                                                                        |
| Net weight            | 9.828                                                                                           |
| Gross weight          | 10.62                                                                                           |
| Customs tariff number | 73269098                                                                                        |
| EAN                   | 4028177465114                                                                                   |
| ETIM 9                | EC002525                                                                                        |
| ECLASS 8.0            | 27182405                                                                                        |
|                       |                                                                                                 |