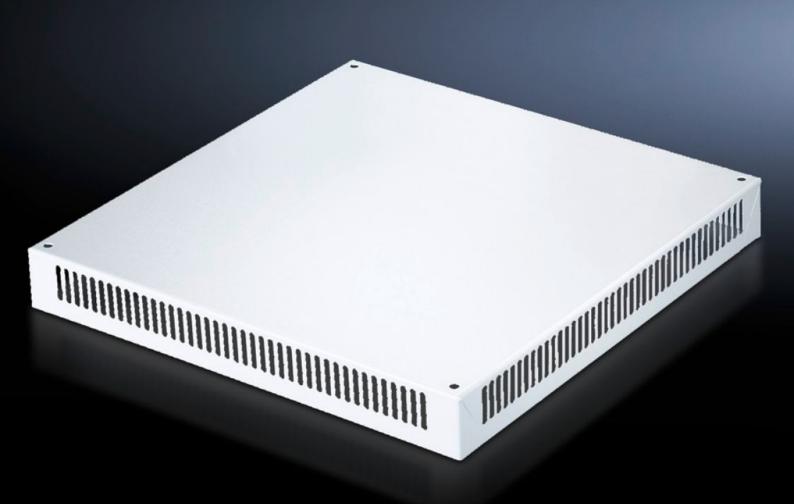

## SV 9659.555 Roof plate IP 2X with ventilation hole

State: 04/08/2025 (Source: rittal.com/com-en)

## SV 9659.555 - Roof plate IP 2X with ventilation hole for TS

For enclosures without roof plate and in exchange for the standard roof in other TS enclosures.

## **Features**

| Model No.             | SV 9659.555                                                                                     |
|-----------------------|-------------------------------------------------------------------------------------------------|
| Applications          | For enclosures without roof plate and in exchange for the standard roof in other TS enclosures. |
| Material              | Sheet steel, 1.5 mm                                                                             |
| Surface finish        | Textured paint                                                                                  |
| Colour                | RAL 7035                                                                                        |
| Supply includes       | Assembly parts                                                                                  |
| Build-up height       | 72 mm                                                                                           |
| To fit                | Width: = 1,200 mm<br>Depth: = 800 mm                                                            |
| Packs of              | 1 pc(s).                                                                                        |
| Net weight            | 14.75                                                                                           |
| Gross weight          | 15.01                                                                                           |
| Customs tariff number | 73269098                                                                                        |
| EAN                   | 4028177465138                                                                                   |
| ETIM 9                | EC002525                                                                                        |
| ECLASS 8.0            | 27182405                                                                                        |
|                       |                                                                                                 |