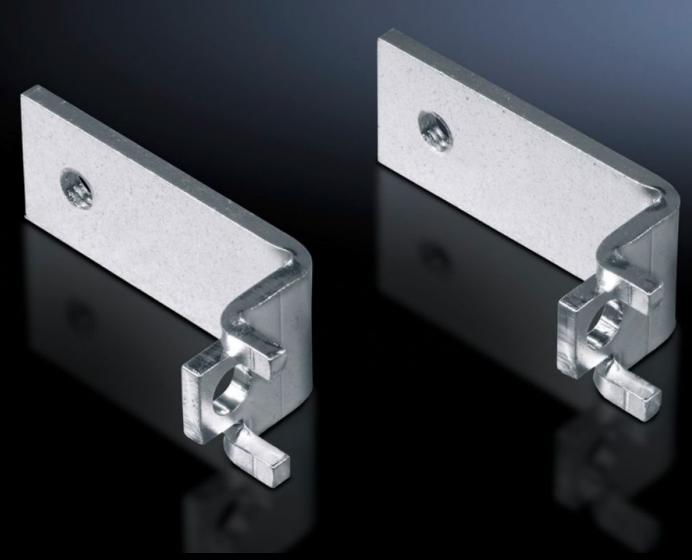

## SV 9660.090 - Mounting bracket for contact hazard protection cover

For the attachment of contact hazard protection covers.

## **Features**

| Model No.                     | SV 9660.090                                                                                                    |
|-------------------------------|----------------------------------------------------------------------------------------------------------------|
| Product description           | For the attachment of contact hazard protection covers. Tapped hole M6.                                        |
| Material                      | Sheet steel                                                                                                    |
| Surface finish                | Zinc-plated                                                                                                    |
| Supply includes               | Assembly screws                                                                                                |
| Assembly instruction          | The mounting bracket is fitted to the enclosure frame.                                                         |
| Packs of                      | 24 pc(s).                                                                                                      |
| Net weight                    | 0.864                                                                                                          |
| Gross weight                  | 0.97                                                                                                           |
| PCF per pack (cradle-to-gate) | 3.7 kg CO2 eq (Cat B)                                                                                          |
| Note on PCF category          | Category B: PCF value (cradle-to-gate) based on the product weight, approximately calculated and self-declared |
| Customs tariff number         | 73182900                                                                                                       |
| EAN                           | 4028177448322                                                                                                  |
| ETIM 9                        | EC002620                                                                                                       |
| ECLASS 8.0                    | 27400613                                                                                                       |
|                               |                                                                                                                |