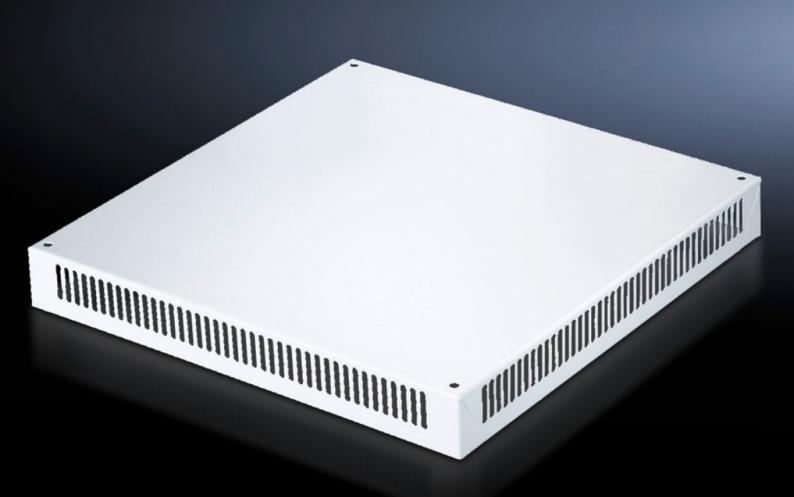

## SV 9660.235 - Roof plate IP 2X with ventilation hole for TS

For enclosures without roof plate and in exchange for the standard roof in other TS enclosures.

## **Features**

| Model No.             | SV 9660.235                                                                                     |
|-----------------------|-------------------------------------------------------------------------------------------------|
| Applications          | For enclosures without roof plate and in exchange for the standard roof in other TS enclosures. |
| Material              | Sheet steel, 1.5 mm                                                                             |
| Surface finish        | Textured paint                                                                                  |
| Colour                | RAL 7035                                                                                        |
| Supply includes       | Assembly parts                                                                                  |
| Build-up height       | 72 mm                                                                                           |
| To fit                | Width: = 600 mm<br>Depth: = 600 mm                                                              |
| Packs of              | 1 pc(s).                                                                                        |
| Net weight            | 5.924                                                                                           |
| Gross weight          | 6.66                                                                                            |
| Customs tariff number | 94039910                                                                                        |
| EAN                   | 4028177464940                                                                                   |
| ETIM 9                | EC000744                                                                                        |
| ECLASS 8.0            | 27182405                                                                                        |
|                       |                                                                                                 |