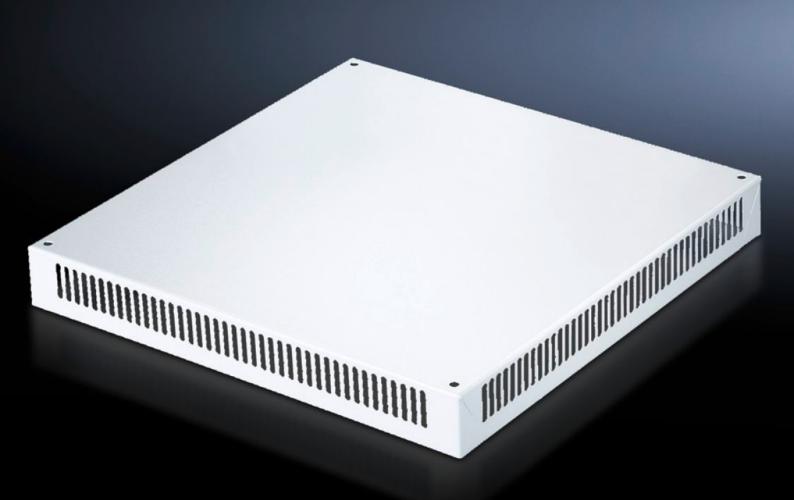

## SV 9660.245 - Roof plate IP 2X with ventilation hole for TS

For enclosures without roof plate and in exchange for the standard roof in other TS enclosures.

## **Features**

| Model No.             | SV 9660.245                                                                                     |
|-----------------------|-------------------------------------------------------------------------------------------------|
| Applications          | For enclosures without roof plate and in exchange for the standard roof in other TS enclosures. |
| Material              | Sheet steel, 1.5 mm                                                                             |
| Surface finish        | Textured paint                                                                                  |
| Colour                | RAL 7035                                                                                        |
| Supply includes       | Assembly parts                                                                                  |
| Build-up height       | 72 mm                                                                                           |
| To fit                | Width: = 800 mm<br>Depth: = 600 mm                                                              |
| Packs of              | 1 pc(s).                                                                                        |
| Net weight            | 7.475                                                                                           |
| Gross weight          | 7.868                                                                                           |
| Customs tariff number | 94039910                                                                                        |
| EAN                   | 4028177464957                                                                                   |
| ETIM 9                | EC000744                                                                                        |
| ECLASS 8.0            | 27182405                                                                                        |
|                       |                                                                                                 |