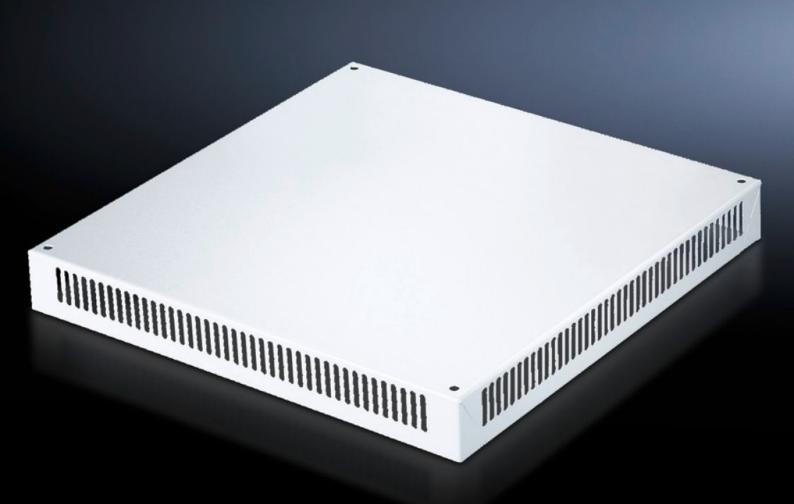

## SV 9660.265 Roof plate IP 2X with ventilation hole

State: 15/05/2024 (Source: rittal.com/com-en)

## SV 9660.265 - Roof plate IP 2X with ventilation hole for TS

For enclosures without roof plate and in exchange for the standard roof in other TS enclosures.

## **Features**

| Model No.             | SV 9660.265                                                                                     |
|-----------------------|-------------------------------------------------------------------------------------------------|
| Applications          | For enclosures without roof plate and in exchange for the standard roof in other TS enclosures. |
| Material              | Sheet steel, 1.5 mm                                                                             |
| Surface finish        | Textured paint                                                                                  |
| Colour                | RAL 7035                                                                                        |
| Supply includes       | Assembly parts                                                                                  |
| Build-up height       | 72 mm                                                                                           |
| To fit                | Width: = 1,200 mm<br>Depth: = 600 mm                                                            |
| Packs of              | 1 pc(s).                                                                                        |
| Weight/pack           | 12 kg                                                                                           |
| Customs tariff number | 94039910                                                                                        |
| EAN                   | 4028177464971                                                                                   |
| ETIM 7.0              | EC000744                                                                                        |
| ECLASS 8.0            | 27182405                                                                                        |